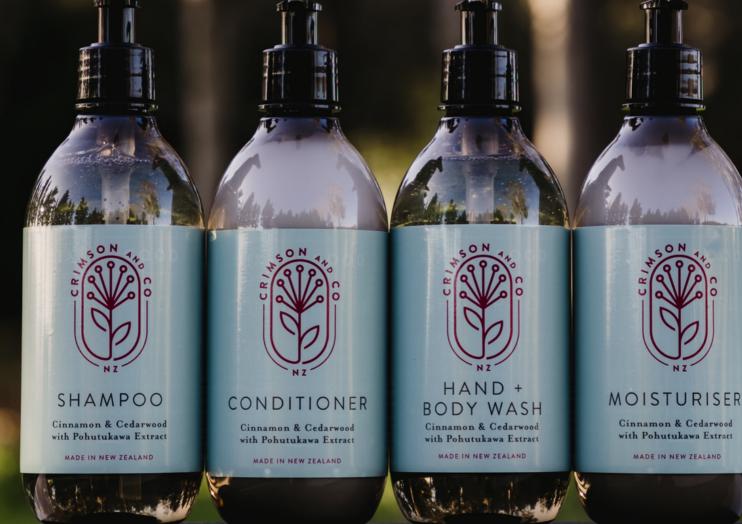

## ABOUT CRIMSON & CO

Introducing Crimson & Co's luxury hotel body care range. This beautiful collection of shampoo, conditioner, moisturizer, and hand & body wash is made right here in New Zealand. The designer unisex fragrance is balanced with cinnamon, cedarwood and fresh Pohutukawa extract.

#### Available Product Range

- Shampoo
- Conditioner
- Hand & Body Wash
- Moisturiser

- Single bracket to hold one bottle
- Triple bracket to hold 3 bottles
- Tamper and pilfer proof

- 500ml dispenser bottle
- 5L refill bottles