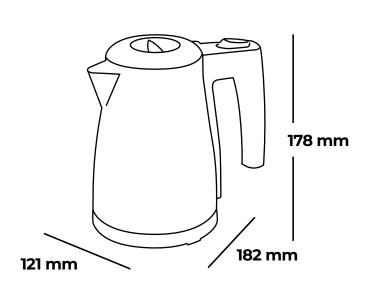

360° ROTATION ON THE BASE

Easy to use

The Marquise is our most popular Kettle. With its compact design, at only 178mm high and only holding 600ml, this will reduce your water and power consumption and still boils 2-3 Cups!

## Specification

1000W 220-240W, 50/60 Hz 600 ml Product Size: 121L x 182W x 178H mm

This product has replaceable parts available

JVD