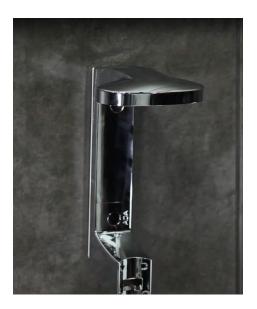

#### WHAT WILL BE INSTALLED

- 1. Bracket
- 2. Bottle (not included)
- 3. Transparent Collar
- 4. Unlocking Key
- 5. Cleansing Wipe