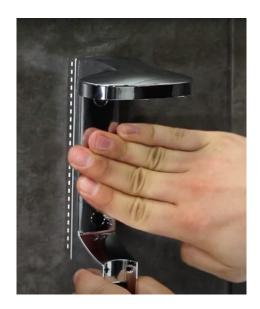

## Step 6

To change bottle, insert key at the base of the bracket, pull cartridge towards to you to release.