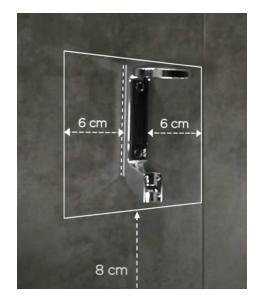

## Step 2

Measure and mark the wall with a pencil at your preferred height. Ensure there is 6cm around both sides of the wall holder, and 8cm below. Do not cover grout lines.

Step 3

Remove adhesive sticker at the back of dispenser.