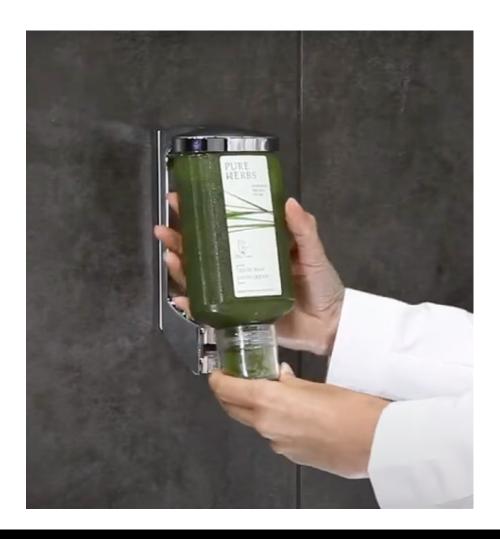

Attach the bracket onto the wall, hold for **at least 10 seconds**. Leave the wall holder empty without a cartridge **for 48 hours**.

Step 5

After 48 hours, insert the bottle to the bracket.