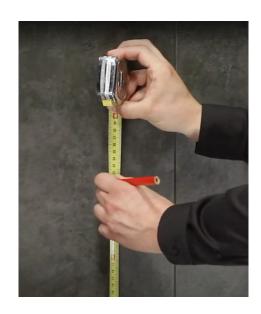

## Step 2

Measure and mark the wall with a pencil at your preferred height. Ensure there is 6cm around both sides of the wall holder, and 8cm below. Do not cover grout lines.

Step 3

Remove adhesive sticker at the back of dispenser.