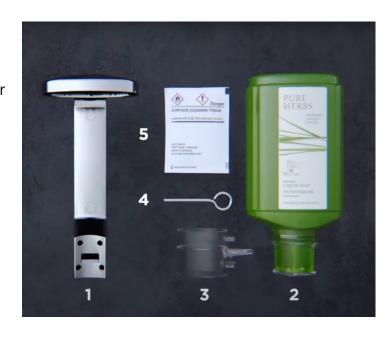

#### WHAT WILL BE INSTALLED

- 1. Bracket
- 2. Bottle (not included)
- 3. Transparent Collar
- 4. Unlocking Key
- 5. Cleansing Wipe