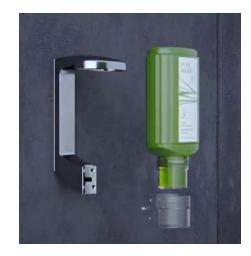

Attach the bracket onto the wall, hold for **at least 10 seconds**. Leave the wall holder empty without a cartridge **for 48 hours**.

Step 5

After 48 hours, insert the bottle to the bracket.