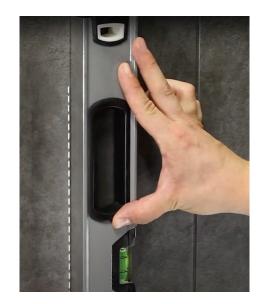

# Press & Wash Self-Adhesive Installation Guide

Including How to Refill and Clean

#### WHAT WILL BE INSTALLED

- 1. Bracket
- 2. Bottle (not included)
- 3. Transparent Collar
- 4. Unlocking Key
- 5. Cleansing Wipe



#### WHAT YOU NEED

- 1. Measuring tape
- 2. Pencil
- 3. Spirit level



## Step 1

Wipe the wall where the wall holder will go with an alcohol wipe.

## Step 2

Measure and mark the wall with a pencil at your preferred height. Ensure there is 6cm around both sides of the wall holder, and 8cm below. Do not cover grout lines.









Step 3

Remove adhesive sticker at the back of dispenser.



Attach the bracket onto the wall, hold for **at least 10 seconds**. Leave the wall holder empty without a cartridge **for 48 hours**.









Step 5

After 48 hours, insert the bottle to the bracket.



## Step 6

To change bottle, insert key at the base of the bracket, pull cartridge towards to you to release.











#### **CLEANING YOUR WASH & PRESS DISPENSER**

Wet cloth for cleaning | Dry cloth for polishing



**IMPORTANT**Do not use any bleaching or abrasive agent