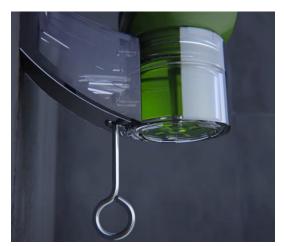

#### WHAT WILL BE INSTALLED

- 1. Bracket
- 2. Bottle (not included)
- 3. Transparent Collar
- 4. Unlocking Key
- 5. Cleansing Wipe

## Step 6

To change bottle, insert key at the base of the bracket, pull cartridge towards to you to release.