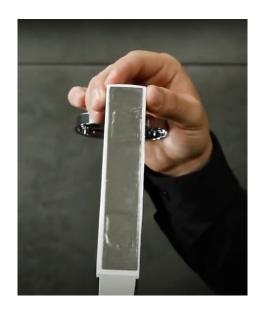

## Step 6

To change bottle, insert key at the base of the bracket, pull cartridge towards to you to release.