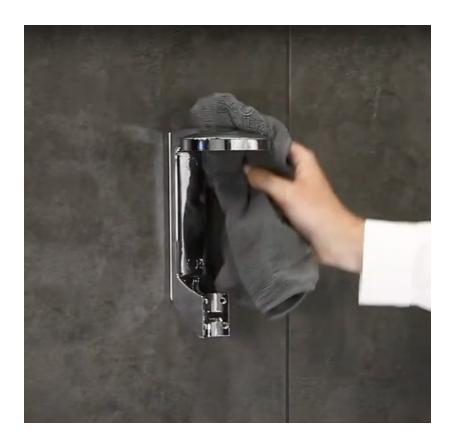

#### **CLEANING YOUR WASH & PRESS DISPENSER**

Wet cloth for cleaning | Dry cloth for polishing

**IMPORTANT**Do not use any bleaching or abrasive agent