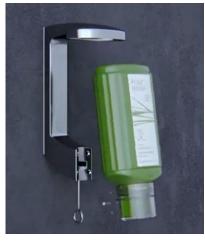

#### WHAT WILL BE INSTALLED

- 1. Bracket
- 2. Bottle (not included)
- 3. Transparent Collar
- 4. Unlocking Key
- 5. Cleansing Wipe

## Step 6

To change bottle, insert key at the base of the bracket, pull cartridge towards to you to release.