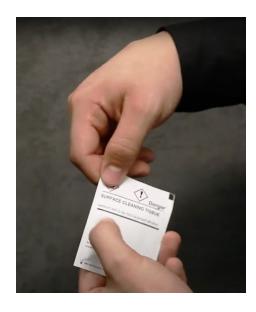

# Press & Wash Self-Adhesive Installation Guide

Including How to Refill and Clean

#### WHAT WILL BE INSTALLED

- 1. Bracket
- 2. Bottle (not included)
- 3. Transparent Collar
- 4. Unlocking Key
- 5. Cleansing Wipe



#### WHAT YOU NEED

- 1. Measuring tape
- 2. Pencil
- 3. Spirit level



## Step 1

Wipe the wall where the wall holder will go with an alcohol wipe.

## Step 2

Measure and mark the wall with a pencil at your preferred height. Ensure there is 6cm around both sides of the wall holder, and 8cm below. Do not cover grout lines.









Step 3

Remove adhesive sticker at the back of dispenser.



Attach the bracket onto the wall, hold for **at least 10 seconds**. Leave the wall holder empty without a cartridge **for 48 hours**.









Step 5

After 48 hours, insert the bottle to the bracket.



## Step 6

To change bottle, insert key at the base of the bracket, pull cartridge towards to you to release.











#### **CLEANING YOUR WASH & PRESS DISPENSER**

Wet cloth for cleaning | Dry cloth for polishing



**IMPORTANT**Do not use any bleaching or abrasive agent