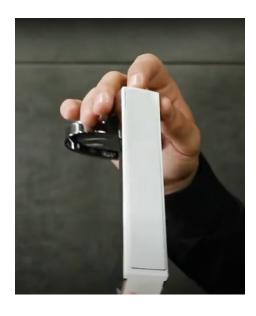

## Step 6

To change bottle, insert key at the base of the bracket, pull cartridge towards to you to release.