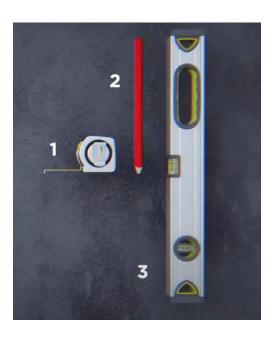

# Press & Wash Self-Adhesive Installation Guide

Including How to Refill and Clean

#### WHAT WILL BE INSTALLED

- 1. Bracket
- 2. Bottle (not included)
- 3. Transparent Collar
- 4. Unlocking Key
- 5. Cleansing Wipe



#### WHAT YOU NEED

- 1. Measuring tape
- 2. Pencil
- 3. Spirit level



## Step 1

Wipe the wall where the wall holder will go with an alcohol wipe.

## Step 2

Measure and mark the wall with a pencil at your preferred height. Ensure there is 6cm around both sides of the wall holder, and 8cm below. Do not cover grout lines.









Step 3

Remove adhesive sticker at the back of dispenser.



Attach the bracket onto the wall, hold for **at least 10 seconds**. Leave the wall holder empty without a cartridge **for 48 hours**.









Step 5

After 48 hours, insert the bottle to the bracket.



## Step 6

To change bottle, insert key at the base of the bracket, pull cartridge towards to you to release.











#### **CLEANING YOUR WASH & PRESS DISPENSER**

Wet cloth for cleaning | Dry cloth for polishing



**IMPORTANT**Do not use any bleaching or abrasive